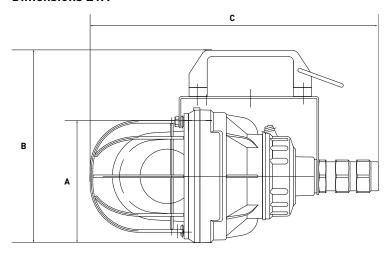

#### **Dimensions EVA**

#### EVA LED - Hand lamp

| ТҮРЕ  | CODE          | LAMP<br>[W] | WEIGHT<br>[Kg] | TEMP.<br>CLASS | DIMENSIONS [mm] |     |     |
|-------|---------------|-------------|----------------|----------------|-----------------|-----|-----|
|       |               |             |                |                | Α               | В   | С   |
| EVA-1 | A030160710001 | 8           | 2.90           | Т3             | 123             | 212 | 312 |