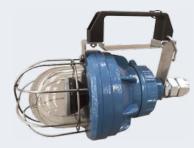

# EVA Series - Hand lamp - Copper-free aluminium

- Portable lights provided with insulated handle to assure safety working conditions for operators.
- Made of copper-free aluminium and suitable for LED lamp.
- Possibility to install a protection guard.

## **TECHNICAL FEATURES**

Material Copper-free aluminium

IP rating IP66

Ambient temperature -52°C to +60°C range

Approvals ATEX 01ATEX0019X - IECEx INE 15.0031X

TR CU RA RU BH02 616 - ECAS 21-04-10282 E21-04-021858

Marking II 2 G

Ex db IIC T3 Gb Ex tb IIIC T200°C Db IP66

O-ring made of Nitrile Rubber (NBR)

Surface treatment Polyurethane painting cycle - Blue RAL5014 (other colours on request)

**Entries** N° 1 entry M25x1,5 complete with brass nickel chrome plated cable gland PAP type