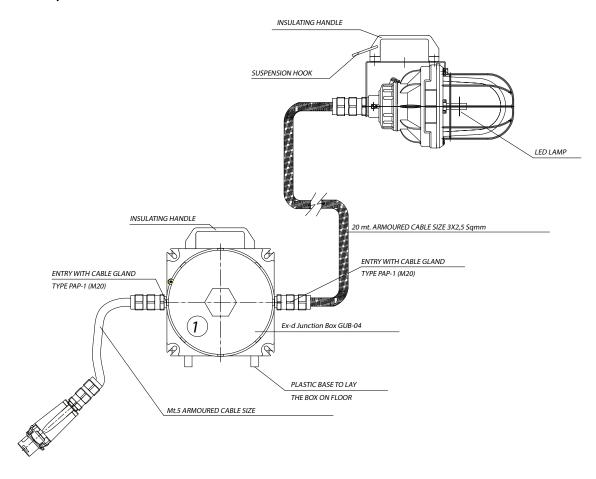

#### Optional: with portable transformer unit

#### NOTE:

EXECUTION Ex de IIC T3

DEGREE OF PROTECTION IP-65

EXTERNAL PAINTED COLOUR RAL 5014 CORROSION PROOF FOR Ex-d ALUMINIUM TRANSFORMER ENCLOSURE

EXTERNAL PAINTED COLOUR RAL 5014 CORROSION PROOF FOR HAND LAMP MATERIAL : COPPER FREE ALUMINIUM FOR TRANSFORMER ENCLOSURE

MATERIAL : COPPER FREE ALUMINIUM FOR HAND LAMP MATERIAL : STAINLESS STEEL FOR PROTECTION GUARD

MATERIAL: RESIN FOR PLUG